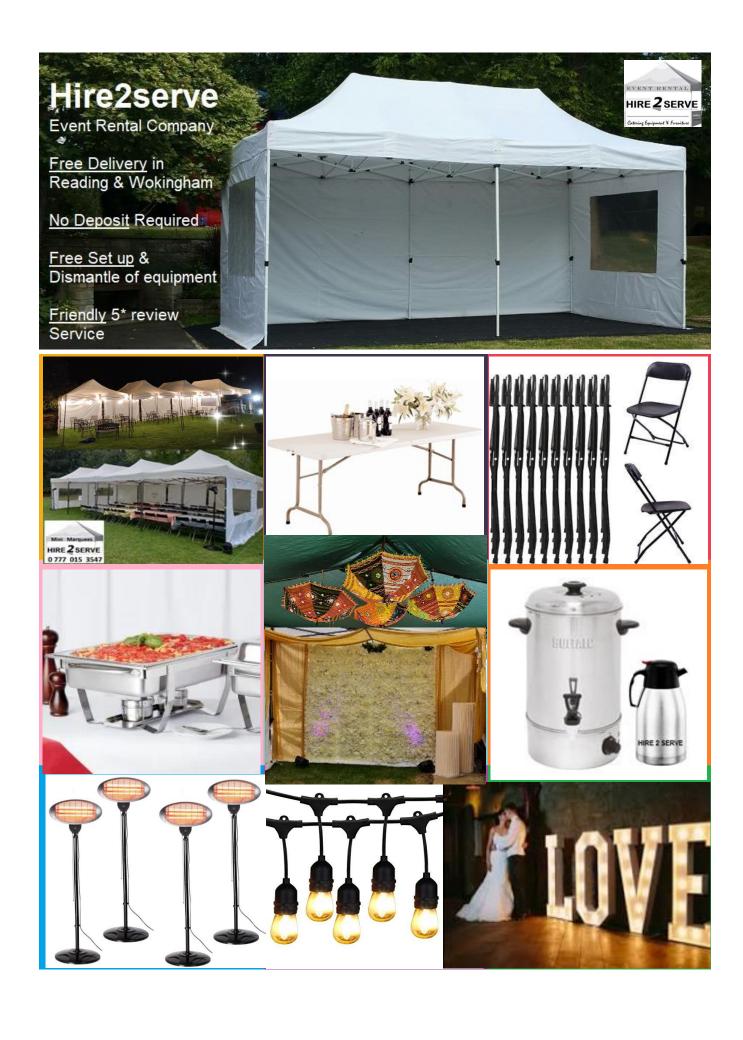

# Hire2serve for any occassion!

Call / WhatsApp: 0777 015 3547

Email: <a href="mailto:hire2serve@gmail.com">hire2serve@gmail.com</a> www.Hire2serve.co.uk

At Hire2serve we believe that parties, get-togethers & events should not a stressful affair for anyone. Which is why Hire2serve is here to be a part of your family or corporate event to take the stress out on special days that are meant to be remembered.

## **Prices Include:**

Set Up and Dismantle service

With or Without **Side walls** 

Lights & Heating

| Item Code                           | Product Description                                                                              | Image                  | Price/pc |
|-------------------------------------|--------------------------------------------------------------------------------------------------|------------------------|----------|
| CANOPY<br><u>Any Size</u>           | <b>3m x 6m</b> (10 foot x 20 foot) canopy (no sides). <u>25% lower on Mini Marquee Price</u>     |                        | £120.00  |
| Mini Marquee<br>Small Sizes         | <b>3m x 6m</b> (10 foot x 20 foot) with sides, weights                                           |                        | £160.00  |
|                                     | <b>3m x 12m</b> (10 foot x 40 foot) with sides, weights & gutter. <u>Long tunnel like layout</u> |                        | £315.00  |
|                                     | <b>6m x 6m</b> (20 foot x 20 foot) with sides, weights & gutter.                                 | forn x 6m Mini Marquee | £325.00  |
| Mini Marquee<br><u>Medium Sizes</u> | 9m x 6m (30 foot x 20 foot) with sides, weights & gutter                                         |                        | £500.00  |
|                                     | 12m x 6m (40 foot x 20 foot) with sides, weights & gutter                                        |                        | £750.00  |

## Popular Packages

12m x 6m Marquee Heavy Duty Large 12m x 6m | 40ft x 20ft Mini Marquee with Tables & Chairs £990.00 Sit Down Dinner & Self Service Buffet Ideal for: 60 guests Comes with: 12x6m Mini Marquee 8x Tables 6 ft. long 60 Folding Chairs Heavy Duty Large 15m x 6m | 50ft x 20ft Mini Marquee with Tables & Chairs 15m x 6m Marquee £1,450.00 Sit Down Dinner & Self Service Buffet Ideal for: 100 guests Comes with: 15x6m Mini Marquee 20 Tables 6 ft. long 100 Folding Chairs Heavy Duty Large 18m x 6m | 60ft x 20ft Mini Marquee with Tables & Chairs 18m x 6m Marquee £1,875.00 Sit Down Dinner & Self Service Buffet Ideal for: 150 guests Comes with: 18x6m Mini Marquee 25 Tables 6 ft. long 150 Folding Chairs

## Popular Layouts

| LOVEletters     | Light Up Love Letters                                                                      | A STATE OF THE STA |         |
|-----------------|--------------------------------------------------------------------------------------------|--------------------------------------------------------------------------------------------------------------------------------------------------------------------------------------------------------------------------------------------------------------------------------------------------------------------------------------------------------------------------------------------------------------------------------------------------------------------------------------------------------------------------------------------------------------------------------------------------------------------------------------------------------------------------------------------------------------------------------------------------------------------------------------------------------------------------------------------------------------------------------------------------------------------------------------------------------------------------------------------------------------------------------------------------------------------------------------------------------------------------------------------------------------------------------------------------------------------------------------------------------------------------------------------------------------------------------------------------------------------------------------------------------------------------------------------------------------------------------------------------------------------------------------------------------------------------------------------------------------------------------------------------------------------------------------------------------------------------------------------------------------------------------------------------------------------------------------------------------------------------------------------------------------------------------------------------------------------------------------------------------------------------------------------------------------------------------------------------------------------------------|---------|
|                 | 4ft Light up White LOVE Letters make a perfect focal point to your wedding or Party        |                                                                                                                                                                                                                                                                                                                                                                                                                                                                                                                                                                                                                                                                                                                                                                                                                                                                                                                                                                                                                                                                                                                                                                                                                                                                                                                                                                                                                                                                                                                                                                                                                                                                                                                                                                                                                                                                                                                                                                                                                                                                                                                                | £150.00 |
|                 | Elevate your wedding, engagement, or anniversary with our Light Up LED Love Letters        | And W V day .                                                                                                                                                                                                                                                                                                                                                                                                                                                                                                                                                                                                                                                                                                                                                                                                                                                                                                                                                                                                                                                                                                                                                                                                                                                                                                                                                                                                                                                                                                                                                                                                                                                                                                                                                                                                                                                                                                                                                                                                                                                                                                                  |         |
|                 |                                                                                            |                                                                                                                                                                                                                                                                                                                                                                                                                                                                                                                                                                                                                                                                                                                                                                                                                                                                                                                                                                                                                                                                                                                                                                                                                                                                                                                                                                                                                                                                                                                                                                                                                                                                                                                                                                                                                                                                                                                                                                                                                                                                                                                                |         |
| FairyLights     | 30 Metres Long - 100 LED Fairy Lights - Electric, UK Plug                                  |                                                                                                                                                                                                                                                                                                                                                                                                                                                                                                                                                                                                                                                                                                                                                                                                                                                                                                                                                                                                                                                                                                                                                                                                                                                                                                                                                                                                                                                                                                                                                                                                                                                                                                                                                                                                                                                                                                                                                                                                                                                                                                                                |         |
|                 | Suitable for outdoor and indoor lightling.                                                 |                                                                                                                                                                                                                                                                                                                                                                                                                                                                                                                                                                                                                                                                                                                                                                                                                                                                                                                                                                                                                                                                                                                                                                                                                                                                                                                                                                                                                                                                                                                                                                                                                                                                                                                                                                                                                                                                                                                                                                                                                                                                                                                                | £20.00  |
|                 | Ideal for Gazebos, Bar area, hallway or stairs                                             |                                                                                                                                                                                                                                                                                                                                                                                                                                                                                                                                                                                                                                                                                                                                                                                                                                                                                                                                                                                                                                                                                                                                                                                                                                                                                                                                                                                                                                                                                                                                                                                                                                                                                                                                                                                                                                                                                                                                                                                                                                                                                                                                |         |
| Festoon Bulbs   | Festoon Lighting bulbs x 20 metres long - to Cover 3m x 6m Area                            |                                                                                                                                                                                                                                                                                                                                                                                                                                                                                                                                                                                                                                                                                                                                                                                                                                                                                                                                                                                                                                                                                                                                                                                                                                                                                                                                                                                                                                                                                                                                                                                                                                                                                                                                                                                                                                                                                                                                                                                                                                                                                                                                |         |
|                 | Give your space some modern flair with these warm white Festoon bulb String Lights.        |                                                                                                                                                                                                                                                                                                                                                                                                                                                                                                                                                                                                                                                                                                                                                                                                                                                                                                                                                                                                                                                                                                                                                                                                                                                                                                                                                                                                                                                                                                                                                                                                                                                                                                                                                                                                                                                                                                                                                                                                                                                                                                                                | £25.00  |
|                 | These chic lights create a soft, warm glow in seconds.                                     |                                                                                                                                                                                                                                                                                                                                                                                                                                                                                                                                                                                                                                                                                                                                                                                                                                                                                                                                                                                                                                                                                                                                                                                                                                                                                                                                                                                                                                                                                                                                                                                                                                                                                                                                                                                                                                                                                                                                                                                                                                                                                                                                |         |
|                 | Construct long Hanging Courtain COO LED Lights Course with Shoors                          |                                                                                                                                                                                                                                                                                                                                                                                                                                                                                                                                                                                                                                                                                                                                                                                                                                                                                                                                                                                                                                                                                                                                                                                                                                                                                                                                                                                                                                                                                                                                                                                                                                                                                                                                                                                                                                                                                                                                                                                                                                                                                                                                |         |
| LED Lights      | 6metres long Hanging Curtain 600 LED Lights. Comes with Sheers.                            | The second secon |         |
|                 | 6m*3m Sheer Curtain String Lights with 600 LEDs WARM WHITE led strip curtain light.        |                                                                                                                                                                                                                                                                                                                                                                                                                                                                                                                                                                                                                                                                                                                                                                                                                                                                                                                                                                                                                                                                                                                                                                                                                                                                                                                                                                                                                                                                                                                                                                                                                                                                                                                                                                                                                                                                                                                                                                                                                                                                                                                                | £75.00  |
|                 | Popularly used in all sizes mini marquees to décor for parties, wedding, birthdays, etc.   |                                                                                                                                                                                                                                                                                                                                                                                                                                                                                                                                                                                                                                                                                                                                                                                                                                                                                                                                                                                                                                                                                                                                                                                                                                                                                                                                                                                                                                                                                                                                                                                                                                                                                                                                                                                                                                                                                                                                                                                                                                                                                                                                |         |
| PAR LED         | set of 2 DJ LED Uplighters PAR - RBG (red, green and blue)                                 | 2PCS                                                                                                                                                                                                                                                                                                                                                                                                                                                                                                                                                                                                                                                                                                                                                                                                                                                                                                                                                                                                                                                                                                                                                                                                                                                                                                                                                                                                                                                                                                                                                                                                                                                                                                                                                                                                                                                                                                                                                                                                                                                                                                                           |         |
|                 | Flat PAR can with 18 x 1W LEDs in red, green and blue                                      |                                                                                                                                                                                                                                                                                                                                                                                                                                                                                                                                                                                                                                                                                                                                                                                                                                                                                                                                                                                                                                                                                                                                                                                                                                                                                                                                                                                                                                                                                                                                                                                                                                                                                                                                                                                                                                                                                                                                                                                                                                                                                                                                | £20.00  |
|                 | Supplied with cable ties to install where best suited inside or outside the pop up marquee |                                                                                                                                                                                                                                                                                                                                                                                                                                                                                                                                                                                                                                                                                                                                                                                                                                                                                                                                                                                                                                                                                                                                                                                                                                                                                                                                                                                                                                                                                                                                                                                                                                                                                                                                                                                                                                                                                                                                                                                                                                                                                                                                |         |
|                 |                                                                                            |                                                                                                                                                                                                                                                                                                                                                                                                                                                                                                                                                                                                                                                                                                                                                                                                                                                                                                                                                                                                                                                                                                                                                                                                                                                                                                                                                                                                                                                                                                                                                                                                                                                                                                                                                                                                                                                                                                                                                                                                                                                                                                                                |         |
| Music System    | Sony branded Music Hi Fi with Bluetooth Connectivity                                       |                                                                                                                                                                                                                                                                                                                                                                                                                                                                                                                                                                                                                                                                                                                                                                                                                                                                                                                                                                                                                                                                                                                                                                                                                                                                                                                                                                                                                                                                                                                                                                                                                                                                                                                                                                                                                                                                                                                                                                                                                                                                                                                                |         |
|                 | Connect with your mobile phone and entertain the party!                                    |                                                                                                                                                                                                                                                                                                                                                                                                                                                                                                                                                                                                                                                                                                                                                                                                                                                                                                                                                                                                                                                                                                                                                                                                                                                                                                                                                                                                                                                                                                                                                                                                                                                                                                                                                                                                                                                                                                                                                                                                                                                                                                                                | £50.00  |
|                 | Portable with wheels, needs mains plugged in                                               |                                                                                                                                                                                                                                                                                                                                                                                                                                                                                                                                                                                                                                                                                                                                                                                                                                                                                                                                                                                                                                                                                                                                                                                                                                                                                                                                                                                                                                                                                                                                                                                                                                                                                                                                                                                                                                                                                                                                                                                                                                                                                                                                |         |
| CableExtn-2     | 2 gang socket 10m extention cable reel                                                     |                                                                                                                                                                                                                                                                                                                                                                                                                                                                                                                                                                                                                                                                                                                                                                                                                                                                                                                                                                                                                                                                                                                                                                                                                                                                                                                                                                                                                                                                                                                                                                                                                                                                                                                                                                                                                                                                                                                                                                                                                                                                                                                                |         |
|                 | 10 metres length with 2 socket for UK plug                                                 |                                                                                                                                                                                                                                                                                                                                                                                                                                                                                                                                                                                                                                                                                                                                                                                                                                                                                                                                                                                                                                                                                                                                                                                                                                                                                                                                                                                                                                                                                                                                                                                                                                                                                                                                                                                                                                                                                                                                                                                                                                                                                                                                | £4.00   |
|                 | Easy reel rewind mechanism                                                                 |                                                                                                                                                                                                                                                                                                                                                                                                                                                                                                                                                                                                                                                                                                                                                                                                                                                                                                                                                                                                                                                                                                                                                                                                                                                                                                                                                                                                                                                                                                                                                                                                                                                                                                                                                                                                                                                                                                                                                                                                                                                                                                                                |         |
|                 |                                                                                            |                                                                                                                                                                                                                                                                                                                                                                                                                                                                                                                                                                                                                                                                                                                                                                                                                                                                                                                                                                                                                                                                                                                                                                                                                                                                                                                                                                                                                                                                                                                                                                                                                                                                                                                                                                                                                                                                                                                                                                                                                                                                                                                                |         |
| CableExtn-4     | 4 gang socket 25 metres extention cable reel                                               |                                                                                                                                                                                                                                                                                                                                                                                                                                                                                                                                                                                                                                                                                                                                                                                                                                                                                                                                                                                                                                                                                                                                                                                                                                                                                                                                                                                                                                                                                                                                                                                                                                                                                                                                                                                                                                                                                                                                                                                                                                                                                                                                |         |
|                 | 25m long carry handbag style reel extension with four socket for UK plugs                  |                                                                                                                                                                                                                                                                                                                                                                                                                                                                                                                                                                                                                                                                                                                                                                                                                                                                                                                                                                                                                                                                                                                                                                                                                                                                                                                                                                                                                                                                                                                                                                                                                                                                                                                                                                                                                                                                                                                                                                                                                                                                                                                                | £8.00   |
|                 | Easy reel rewind mechanism                                                                 | 2.0                                                                                                                                                                                                                                                                                                                                                                                                                                                                                                                                                                                                                                                                                                                                                                                                                                                                                                                                                                                                                                                                                                                                                                                                                                                                                                                                                                                                                                                                                                                                                                                                                                                                                                                                                                                                                                                                                                                                                                                                                                                                                                                            |         |
| Decor-Drapes    | Decoration-1: Multi Colour Cloth Drapes                                                    |                                                                                                                                                                                                                                                                                                                                                                                                                                                                                                                                                                                                                                                                                                                                                                                                                                                                                                                                                                                                                                                                                                                                                                                                                                                                                                                                                                                                                                                                                                                                                                                                                                                                                                                                                                                                                                                                                                                                                                                                                                                                                                                                |         |
| - 200. Drupes   | Fancy coloured drapes - 3 meteres to 6 metres long, transparent micro-net material         |                                                                                                                                                                                                                                                                                                                                                                                                                                                                                                                                                                                                                                                                                                                                                                                                                                                                                                                                                                                                                                                                                                                                                                                                                                                                                                                                                                                                                                                                                                                                                                                                                                                                                                                                                                                                                                                                                                                                                                                                                                                                                                                                | £20.00  |
|                 | Choice of colours offered                                                                  |                                                                                                                                                                                                                                                                                                                                                                                                                                                                                                                                                                                                                                                                                                                                                                                                                                                                                                                                                                                                                                                                                                                                                                                                                                                                                                                                                                                                                                                                                                                                                                                                                                                                                                                                                                                                                                                                                                                                                                                                                                                                                                                                | 120.00  |
|                 |                                                                                            |                                                                                                                                                                                                                                                                                                                                                                                                                                                                                                                                                                                                                                                                                                                                                                                                                                                                                                                                                                                                                                                                                                                                                                                                                                                                                                                                                                                                                                                                                                                                                                                                                                                                                                                                                                                                                                                                                                                                                                                                                                                                                                                                |         |
| Decor-Umbrellas | Decoration-2: Indian Coloured Festive Umbrellas                                            |                                                                                                                                                                                                                                                                                                                                                                                                                                                                                                                                                                                                                                                                                                                                                                                                                                                                                                                                                                                                                                                                                                                                                                                                                                                                                                                                                                                                                                                                                                                                                                                                                                                                                                                                                                                                                                                                                                                                                                                                                                                                                                                                |         |
|                 | Traditional upside down umbrellas                                                          |                                                                                                                                                                                                                                                                                                                                                                                                                                                                                                                                                                                                                                                                                                                                                                                                                                                                                                                                                                                                                                                                                                                                                                                                                                                                                                                                                                                                                                                                                                                                                                                                                                                                                                                                                                                                                                                                                                                                                                                                                                                                                                                                | £20.00  |
|                 | Oriental colour full - set of 4                                                            | 00000                                                                                                                                                                                                                                                                                                                                                                                                                                                                                                                                                                                                                                                                                                                                                                                                                                                                                                                                                                                                                                                                                                                                                                                                                                                                                                                                                                                                                                                                                                                                                                                                                                                                                                                                                                                                                                                                                                                                                                                                                                                                                                                          |         |