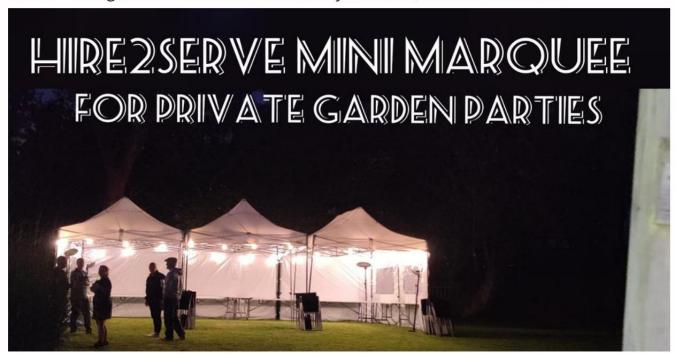

cket  Can hold up to 30 bottles or 15-20 cans  You just need to throw in ice, and we're ready to rock the party with this drinks budket                                       | COLD    | £12.00  |
| Flower Wall   | Artificial Ivory Flower Wall - 2m x 2m  Elegant looking white flower wall with hints of dark colour flower here and there  Perfect for any occasion, comes with 'lets party' sign and up lighters & drapes! |         | £100.00 |

£30.00

Pair of cream coloured cake stands or Prop Stands

Set of 2 - 80cm high and 60cm high, both in 30cm diametre

Can take upto 30 KGs on both, these lovely cake stands are perfect for any party

Cake Stands - pair



## Reliable, Easy Going & Exceeding Expectations every time:

With 5\* ratings, Hire2serve is here to make your event, one to remember!