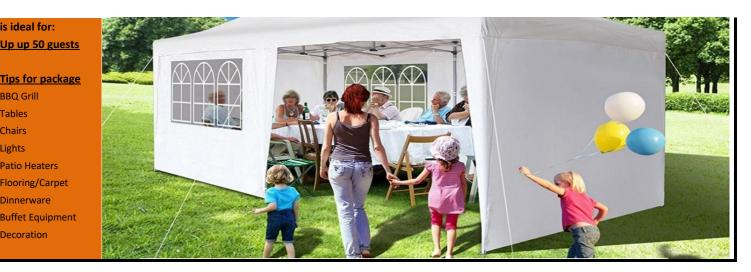

Large Outdoor **Buffet Set** 

is ideal for: Up up 50 guests Tips for package BBQ Grill

Chairs

Lights Patio Heaters Flooring/Carpet Dinnerware

Decoration

| Gaz3x3-basic    | 3x3 metre Summer Gazebo (Canopy only)                                             | -                                                                                                                                                                                                                                                                                                                                                                                                                                                                                                                                                                                                                                                                                                                                                                                                                                                                                                                                                                                                                                                                                                                                                                                                                                                                                                                                                                                                                                                                                                                                                                                                                                                                                                                                                                                                                                                                                                                                                                                                                                                                                                                              |         |
|-----------------|-----------------------------------------------------------------------------------|--------------------------------------------------------------------------------------------------------------------------------------------------------------------------------------------------------------------------------------------------------------------------------------------------------------------------------------------------------------------------------------------------------------------------------------------------------------------------------------------------------------------------------------------------------------------------------------------------------------------------------------------------------------------------------------------------------------------------------------------------------------------------------------------------------------------------------------------------------------------------------------------------------------------------------------------------------------------------------------------------------------------------------------------------------------------------------------------------------------------------------------------------------------------------------------------------------------------------------------------------------------------------------------------------------------------------------------------------------------------------------------------------------------------------------------------------------------------------------------------------------------------------------------------------------------------------------------------------------------------------------------------------------------------------------------------------------------------------------------------------------------------------------------------------------------------------------------------------------------------------------------------------------------------------------------------------------------------------------------------------------------------------------------------------------------------------------------------------------------------------------|---------|
|                 | 3x3m pop up gazebo that is rain proof & mild wind resistant shelter               | EN SAIGN                                                                                                                                                                                                                                                                                                                                                                                                                                                                                                                                                                                                                                                                                                                                                                                                                                                                                                                                                                                                                                                                                                                                                                                                                                                                                                                                                                                                                                                                                                                                                                                                                                                                                                                                                                                                                                                                                                                                                                                                                                                                                                                       | £40.00  |
|                 | 10ft x 10 ft. Great for 12 people standing or 10 sitting                          |                                                                                                                                                                                                                                                                                                                                                                                                                                                                                                                                                                                                                                                                                                                                                                                                                                                                                                                                                                                                                                                                                                                                                                                                                                                                                                                                                                                                                                                                                                                                                                                                                                                                                                                                                                                                                                                                                                                                                                                                                                                                                                                                |         |
| Gaz3x3-walls    | 3x3 metre Summer Gazebo (Canopy & Side walls)                                     |                                                                                                                                                                                                                                                                                                                                                                                                                                                                                                                                                                                                                                                                                                                                                                                                                                                                                                                                                                                                                                                                                                                                                                                                                                                                                                                                                                                                                                                                                                                                                                                                                                                                                                                                                                                                                                                                                                                                                                                                                                                                                                                                |         |
|                 | 3x3m pop up gazebo that is rain proof & mild wind resistant shelter               |                                                                                                                                                                                                                                                                                                                                                                                                                                                                                                                                                                                                                                                                                                                                                                                                                                                                                                                                                                                                                                                                                                                                                                                                                                                                                                                                                                                                                                                                                                                                                                                                                                                                                                                                                                                                                                                                                                                                                                                                                                                                                                                                | £55.00  |
|                 | 10ft x 10 ft. Great for 12 people standing or 10 sitting                          |                                                                                                                                                                                                                                                                                                                                                                                                                                                                                                                                                                                                                                                                                                                                                                                                                                                                                                                                                                                                                                                                                                                                                                                                                                                                                                                                                                                                                                                                                                                                                                                                                                                                                                                                                                                                                                                                                                                                                                                                                                                                                                                                |         |
| Gaz3x3-set      | 3x3 metre Summer Gazebo (Canopy, Side Walls & 1 x Heater)                         |                                                                                                                                                                                                                                                                                                                                                                                                                                                                                                                                                                                                                                                                                                                                                                                                                                                                                                                                                                                                                                                                                                                                                                                                                                                                                                                                                                                                                                                                                                                                                                                                                                                                                                                                                                                                                                                                                                                                                                                                                                                                                                                                |         |
|                 | 3x3m pop up gazebo that is rain proof & mild wind resistant shelter               |                                                                                                                                                                                                                                                                                                                                                                                                                                                                                                                                                                                                                                                                                                                                                                                                                                                                                                                                                                                                                                                                                                                                                                                                                                                                                                                                                                                                                                                                                                                                                                                                                                                                                                                                                                                                                                                                                                                                                                                                                                                                                                                                | £75.00  |
|                 | 10ft x 10 ft. Great for 12 people standing or 10 sitting                          |                                                                                                                                                                                                                                                                                                                                                                                                                                                                                                                                                                                                                                                                                                                                                                                                                                                                                                                                                                                                                                                                                                                                                                                                                                                                                                                                                                                                                                                                                                                                                                                                                                                                                                                                                                                                                                                                                                                                                                                                                                                                                                                                |         |
| Gaz6x3-basic    | 6x3 metre Summer Gazebo (6 x 3 meters area)                                       |                                                                                                                                                                                                                                                                                                                                                                                                                                                                                                                                                                                                                                                                                                                                                                                                                                                                                                                                                                                                                                                                                                                                                                                                                                                                                                                                                                                                                                                                                                                                                                                                                                                                                                                                                                                                                                                                                                                                                                                                                                                                                                                                |         |
|                 | Forms a big rectagular shelter 6metres x3meters / 20ft x 10 ft (canopy only)      |                                                                                                                                                                                                                                                                                                                                                                                                                                                                                                                                                                                                                                                                                                                                                                                                                                                                                                                                                                                                                                                                                                                                                                                                                                                                                                                                                                                                                                                                                                                                                                                                                                                                                                                                                                                                                                                                                                                                                                                                                                                                                                                                | £80.00  |
|                 | 20ft x 10 ft. Great for 18-20 people standing or 16-18 sitting                    |                                                                                                                                                                                                                                                                                                                                                                                                                                                                                                                                                                                                                                                                                                                                                                                                                                                                                                                                                                                                                                                                                                                                                                                                                                                                                                                                                                                                                                                                                                                                                                                                                                                                                                                                                                                                                                                                                                                                                                                                                                                                                                                                |         |
| Gaz6x3-walls    | 6x3 metre Summer Gazebo with Side Walls (6 x 3 meters area)                       | THE REAL PROPERTY OF THE PERSON OF THE PERSO |         |
|                 | Forms a big square rectagular 6metres x3meters / 20ft x 10 ft (canopy + walls)    |                                                                                                                                                                                                                                                                                                                                                                                                                                                                                                                                                                                                                                                                                                                                                                                                                                                                                                                                                                                                                                                                                                                                                                                                                                                                                                                                                                                                                                                                                                                                                                                                                                                                                                                                                                                                                                                                                                                                                                                                                                                                                                                                | £110.00 |
|                 | 20ft x 10 ft. Great for 18-20 people standing or 16-18 sitting                    |                                                                                                                                                                                                                                                                                                                                                                                                                                                                                                                                                                                                                                                                                                                                                                                                                                                                                                                                                                                                                                                                                                                                                                                                                                                                                                                                                                                                                                                                                                                                                                                                                                                                                                                                                                                                                                                                                                                                                                                                                                                                                                                                |         |
| Gaz6x3-set      | 6x3 metre Summer Gazebo with Patio Heaters (6 x 3 meters area)                    | -                                                                                                                                                                                                                                                                                                                                                                                                                                                                                                                                                                                                                                                                                                                                                                                                                                                                                                                                                                                                                                                                                                                                                                                                                                                                                                                                                                                                                                                                                                                                                                                                                                                                                                                                                                                                                                                                                                                                                                                                                                                                                                                              |         |
|                 | Forms a big rectagular shelter 6metres x3meters / 20ft x 10 ft (canopy + walls)   | - 100                                                                                                                                                                                                                                                                                                                                                                                                                                                                                                                                                                                                                                                                                                                                                                                                                                                                                                                                                                                                                                                                                                                                                                                                                                                                                                                                                                                                                                                                                                                                                                                                                                                                                                                                                                                                                                                                                                                                                                                                                                                                                                                          | £150.00 |
|                 | 20ft x 10 ft. Great for 18-20 people standing or 16-18 sitting                    |                                                                                                                                                                                                                                                                                                                                                                                                                                                                                                                                                                                                                                                                                                                                                                                                                                                                                                                                                                                                                                                                                                                                                                                                                                                                                                                                                                                                                                                                                                                                                                                                                                                                                                                                                                                                                                                                                                                                                                                                                                                                                                                                |         |
| Gaz6x3-HD       | Heavy Duty 6x3 meter Gazebo                                                       | •                                                                                                                                                                                                                                                                                                                                                                                                                                                                                                                                                                                                                                                                                                                                                                                                                                                                                                                                                                                                                                                                                                                                                                                                                                                                                                                                                                                                                                                                                                                                                                                                                                                                                                                                                                                                                                                                                                                                                                                                                                                                                                                              |         |
|                 | Medium sized rectangular shelter 6metres x3meters / 20ft x 10 ft (canopy + walls) | +                                                                                                                                                                                                                                                                                                                                                                                                                                                                                                                                                                                                                                                                                                                                                                                                                                                                                                                                                                                                                                                                                                                                                                                                                                                                                                                                                                                                                                                                                                                                                                                                                                                                                                                                                                                                                                                                                                                                                                                                                                                                                                                              | £100.00 |
|                 | Commercial Grade, Heavy Duty & Tall Gazebo with 3 adjustable heights              |                                                                                                                                                                                                                                                                                                                                                                                                                                                                                                                                                                                                                                                                                                                                                                                                                                                                                                                                                                                                                                                                                                                                                                                                                                                                                                                                                                                                                                                                                                                                                                                                                                                                                                                                                                                                                                                                                                                                                                                                                                                                                                                                |         |
| Gaz6x3-walls-HD | Heavy Duty 6x3 meter Gazebo with Side Walls                                       | -                                                                                                                                                                                                                                                                                                                                                                                                                                                                                                                                                                                                                                                                                                                                                                                                                                                                                                                                                                                                                                                                                                                                                                                                                                                                                                                                                                                                                                                                                                                                                                                                                                                                                                                                                                                                                                                                                                                                                                                                                                                                                                                              |         |
|                 | Medium sized rectangular shelter 6metres x3meters / 20ft x 10 ft (canopy + walls) | +                                                                                                                                                                                                                                                                                                                                                                                                                                                                                                                                                                                                                                                                                                                                                                                                                                                                                                                                                                                                                                                                                                                                                                                                                                                                                                                                                                                                                                                                                                                                                                                                                                                                                                                                                                                                                                                                                                                                                                                                                                                                                                                              | £140.00 |