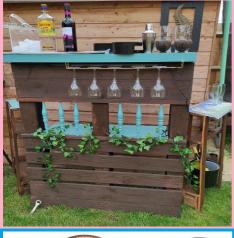

|               | Heavy Duty, Commercial Quality                                                                                                                                                                                                      |               |        |
|---------------|-------------------------------------------------------------------------------------------------------------------------------------------------------------------------------------------------------------------------------------|---------------|--------|
| Table-6ft     | 6 Foot Folding Tables  Light weight, yet tough, these plastic foldable tables are a must have  Heavy Duty, Commercial Quality                                                                                                       | A H           | £10.00 |
|               | Rustic Pallet Bar for Garden Parties  Heavy Duty Pallet Bar with plenty bottle storage & generous drinks preperation area  Opens up from both sides to offer a larger storage area                                                  |               | £75.00 |
| Chairs-bar    | Black Folding Bar Stool/Chairs  Light weight, yet tough, these plastic foldable Bar stool chairs are perfect for your guests, whether indoors or out in the garden. Comes with back rest & easy fold up.                            | AA            | £3.50  |
| Cshaker-large | Large 2 Piece Cocktail Shaker Tin and Glass Set  An essential for any mixologist, the Boston Cocktail Shaker is a staple bar item.  The ease of use of this cocktail shaker has cemented its position as a prof. standard.          |               | £1.50  |
| Cshaker-small | 3 Piece Stainless Steel Cocktail Shaker  Take your mixology game to the next level with this 3-Piece St.Steel Cocktail Shaker  This shaker is incredibly easy to use for both professionals and amateurs alike.                     |               | £1.00  |
| G-rimmer      | Glass Rimmer - An essential for all you cocktail connoisseurs.  Go the extra mile and coat the rim of your martini glass with either salt or sugar, depending on your beverage or preference. This is the perfect tool for the job! |               | £2.50  |
| Peg-Measurer  | Stainless Steel Peg Measurer - 30 X 60 ML  Cocktail Peg Measuring Jigger. Measure Shots & Spirit Drinks.  Brushed stainless steel finish blends seamlessly with any home or commercial bar,                                         |               | £0.50  |
| Bar-Mat       | Somersby Cider Thin profile Rubber Bar Runner Mat   58cm x 22cm  A Somersby branded drip runner suitable for pubs, home bars and restaurants.  A perfect way to keep your bar top surface clean and dry.                            | TALAS FOR THE | £2.00  |
| Decanter      | Curved Glass Decanter 750ml  When thinking about decanters, class and sophistication instantly come to mind.  This smoothly curved item is great for elegant presentation of wines and spirits.                                     |               | £3.50  |
| Icebucket     | Round ice bucket in black - two piece  Capacity: 4 litres/7 pints. Diameter: 200mm. Height: 200mm  Keep your champagne wine bottle cool with this double walled cooler                                                              |               | £2.00  |
| BBQ-set       | Galvanised Steel Beer, Wine And Champagne Ice/Drinks Bucket  Capacity 20-30 regular drinks bottles. Great for wine, champagne & beer.                                                                                               |               | £10.00 |