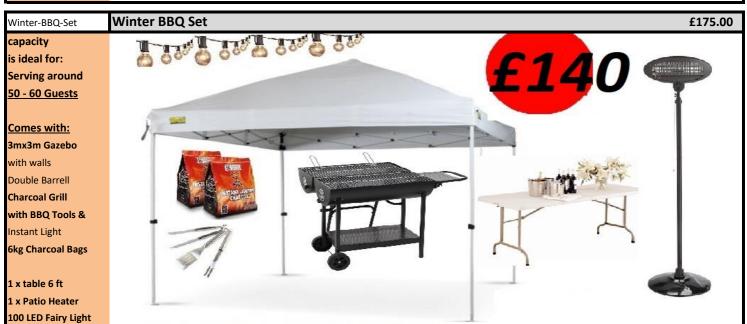

1 x table 6 ft 100 LED Fairy Light

Comes with: 3mx3m Gazebo with walls & lights Double Barrell **Charcoal Grill** with BBQ Tools & Instant Light 6kg Charcoal Bags 2 x Table 6 ft 2 x Chafing dishes with 2 hours fuel 2 x Large Platters