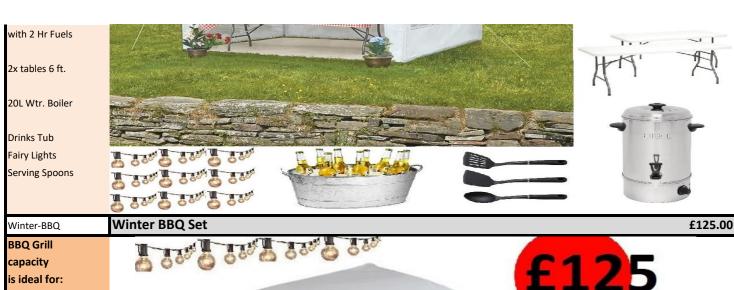

3x Tables 6 ft
1x 20L Urn/Boiler
18x Cups/Saucers
18x Dinner Plates
18x Side Plates
Drinks Tub
Kings Cutlery
Serving Spoons

Fairy Lights