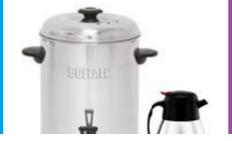

| Decor-Umbrellas             | Decoration-2: Indian Coloured Festive Umbrellas                                           |              |        |
|-----------------------------|-------------------------------------------------------------------------------------------|--------------|--------|
|                             | Traditional upside down umbrellas                                                         |              | £20.00 |
|                             | Oriental colour full - set of 4                                                           | -            |        |
| Décor-Bunting               | Multi coloured Party Bunting string - 10 metres long                                      |              |        |
| Decor Building              | Bunting party decoration makes any happy occasion happier. Easy to set up                 |              | £2.50  |
|                             | A great addition to any venue, from birthday, wedding, baby shower or garden party        |              | 22.50  |
|                             |                                                                                           |              |        |
| Décor-Pompoms               | Decoration-3: Multi Colour Paper Tissue Pom Poms                                          |              |        |
|                             | Tissue Paper pom pon to mark every occasion special                                       |              | £20.00 |
|                             | Dark pink to light pink. Top hanging in various colours available.                        |              |        |
| Flooring -Tapr              | Heavy Duty Tarpaulin Plastic Underlay Sheet                                               |              |        |
| 5 1                         | Polytuf Heavy Duty Silver / Green Tarpaulins ideal ground sheets. Range of sizes avail.   |              | £10.00 |
|                             | Polyethylene blended fabric & comes with reinforced corners. Price based on 3mx3m.        |              |        |
|                             |                                                                                           | 773          |        |
| Flooring -astroturf         | Green Astro Turf Carpet - artificial grass matting                                        |              |        |
|                             | Economy Mattign Solution. Synthetic Lawn Turf Carpet for Marquees and Gazebo.             |              | £25.00 |
|                             | Price based on 3mx3m. Larger sizes available for flooring                                 |              |        |
| Flooring-redcarpet          | Red Carpet Matting 6m x 3m                                                                |              |        |
|                             | Carpet matting with underlay for any occasion in superior red colour                      |              | £50.00 |
|                             | Price based on 3mx6m. Larger sizes available for flooring                                 |              |        |
|                             | Freestanding Electric Patio Heaters                                                       |              |        |
| Heater                      | Enjoy a drink or party in the garden any time of year. Ttractive & robust structure.      |              | 520.00 |
|                             |                                                                                           |              | £20.00 |
|                             | 3 heat settings 650W, 1350W, 2000W. Adjustable Height. Perfect for any event!             |              |        |
| SoupKettle                  | Electric Soup Kettle - 10 Litres (black)                                                  |              |        |
|                             | 10L capacity, serves curries, soups, chilli etc. Free serving spoon                       |              | £20.00 |
|                             | Comes with energy saving & Auto power cut off feature                                     | ~ 0          |        |
| Waterboiler                 | 20L Electric Water Boiler                                                                 |              |        |
|                             | Large 20 Litres Capacity Electric water boiler / Tea Urn                                  | •            | £20.00 |
|                             | Comes with energy saving & Auto power cut off feature                                     |              |        |
|                             | comes with energy saving & Auto power cut off feature                                     |              |        |
| C D                         |                                                                                           | T            |        |
| SoupBowl                    | 1.5 Litres Vacuum Jugs                                                                    |              | 64.00  |
| SoupBowl                    | 1.5 Litres Vacuum Jugs Serve Tea and Coffee with this 1.5 Litre Stainess Steel Vacuum Jug | HIRE 2 SERVE | £4.00  |
| SoupBowl                    | 1.5 Litres Vacuum Jugs                                                                    | HIRE 2 SERVE | £4.00  |
| SoupBowl  Afternoon Tea Set | 1.5 Litres Vacuum Jugs Serve Tea and Coffee with this 1.5 Litre Stainess Steel Vacuum Jug | HIRE 2 SERVE | £4.00  |