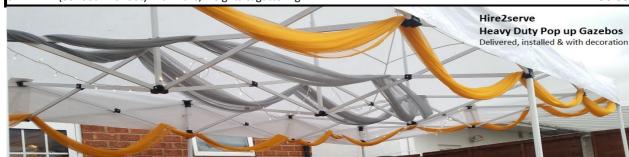

Commercial Grade, Heavy Duty & Tall Gazebo with 3 adjustable heights

| Decor-Drapes     | Decoration-1: Multi Colour Cloth Drapes  Fancy coloured drapes - 3 meteres to 6 metres long, transparent micro-net material  Choice of colours offered                                                                              | £2  | 0.00  |
|------------------|-------------------------------------------------------------------------------------------------------------------------------------------------------------------------------------------------------------------------------------|-----|-------|
| CableExtn-4      | 4 gang socket 25 metres extention cable reel 25m long carry handbag style reel extension with four socket for UK plugs Easy reel rewind mechanism                                                                                   | £8  | 3.00  |
| CableExtn-2      | 2 gang socket 10m extention cable reel 10 metres length with 2 socket for UK plug Easy reel rewind mechanism                                                                                                                        | £   | 1.00  |
| LED Lights       | LED Floor Spot Lights - set of 4 - colour changing  Dimmable and colour changing, these LED Floor Spot Lights are perfect for any occasion  Suited best in one of our pop up mini marquees, these spot lights will add to any theme | f1  | 6.00  |
| Festoon Bulbs    | Festoon Lighting bulbs x 20 metres long  Give your space some modern flair with these warm white Festoon bulb String Lights.  These chic lights create a soft, warm glow in seconds.                                                | f1  | 2.00  |
| FairyLights      | 30 Metres Long - 100 LED Fairy Lights - Electric, UK Plug  Suitable for outdoor and indoor lightling.  Ideal for Gazebos, Bar area, hallway or stairs                                                                               | 33  | 3.00  |
| Gaz6x9-Walls-HD  | Large Heavy Duty 9x6 meter Gazebo with Side Walls  Forms a large rectangular shelter - 6metres x 9meters / 20 ft x 30 ft (with walls)  Commercial Grade, Heavy Duty & Tall Gazebo with 3 adjustable heights                         | £45 | 50.00 |
| Gaz6x6-Walls-HD  | Large Heavy Duty 6x6 meter Gazebo with Side Walls  Forms a large square shelter - 6metres x 6meters / 20 ft x 20 ft (Canopy + walls)  Commercial Grade, Heavy Duty & Tall Gazebo with 3 adjustable heights                          | £30 | 00.00 |
| Gaz6x6-HD        | Large Heavy Duty 6x6 meter Gazebo with Side - Canopy only  Forms a large square shelter - 6metres x 6meters / 20 ft x 20 ft (Canopy only)  Commercial Grade, Heavy Duty & Tall Gazebo with 3 adjustable heights                     | £22 | 25.00 |
| Gaz6x3-Décor-HD  | Heavy Duty 6x3 meter Gazebo, Side Walls, 2 Heaters, Drape Décor  Medium sized rectangular shelter 6metres x3meters / 20ft x 10 ft (canopy + walls)  Commercial Grade, Heavy Duty & Tall Gazebo with 3 adjustable heights            | £20 | 00.00 |
| Gaz6x3-Heater-HD | Heavy Duty 6x3 meter Gazebo, Side Walls & 2 Patio heaters  Medium sized rectangular shelter 6metres x3meters / 20ft x 10 ft (canopy + walls)  Commercial Grade, Heavy Duty & Tall Gazebo with 3 adjustable heights                  | £17 | 75.00 |