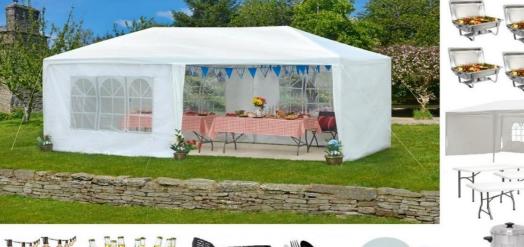

Large Outdoor **Buffet Set** 

is ideal for: Up up 50 guests Tips for package BBQ Grill

Chairs

Lights Patio Heaters Flooring/Carpet Dinnerware

Decoration

| Gaz3x3-basic    | 3x3 metre Summer Gazebo (Canopy only)                                             | -                                                                                                                                                                                                                                                                                                                                                                                                                                                                                                                                                                                                                                                                                                                                                                                                                                                                                                                                                                                                                                                                                                                                                                                                                                                                                                                                                                                                                                                                                                                                                                                                                                                                                                                                                                                                                                                                                                                                                                                                                                                                                                                              |         |
|-----------------|-----------------------------------------------------------------------------------|--------------------------------------------------------------------------------------------------------------------------------------------------------------------------------------------------------------------------------------------------------------------------------------------------------------------------------------------------------------------------------------------------------------------------------------------------------------------------------------------------------------------------------------------------------------------------------------------------------------------------------------------------------------------------------------------------------------------------------------------------------------------------------------------------------------------------------------------------------------------------------------------------------------------------------------------------------------------------------------------------------------------------------------------------------------------------------------------------------------------------------------------------------------------------------------------------------------------------------------------------------------------------------------------------------------------------------------------------------------------------------------------------------------------------------------------------------------------------------------------------------------------------------------------------------------------------------------------------------------------------------------------------------------------------------------------------------------------------------------------------------------------------------------------------------------------------------------------------------------------------------------------------------------------------------------------------------------------------------------------------------------------------------------------------------------------------------------------------------------------------------|---------|
|                 | 3x3m pop up gazebo that is rain proof & mild wind resistant shelter               | EN SAIGN                                                                                                                                                                                                                                                                                                                                                                                                                                                                                                                                                                                                                                                                                                                                                                                                                                                                                                                                                                                                                                                                                                                                                                                                                                                                                                                                                                                                                                                                                                                                                                                                                                                                                                                                                                                                                                                                                                                                                                                                                                                                                                                       | £40.00  |
|                 | 10ft x 10 ft. Great for 12 people standing or 10 sitting                          |                                                                                                                                                                                                                                                                                                                                                                                                                                                                                                                                                                                                                                                                                                                                                                                                                                                                                                                                                                                                                                                                                                                                                                                                                                                                                                                                                                                                                                                                                                                                                                                                                                                                                                                                                                                                                                                                                                                                                                                                                                                                                                                                |         |
| Gaz3x3-walls    | 3x3 metre Summer Gazebo (Canopy & Side walls)                                     |                                                                                                                                                                                                                                                                                                                                                                                                                                                                                                                                                                                                                                                                                                                                                                                                                                                                                                                                                                                                                                                                                                                                                                                                                                                                                                                                                                                                                                                                                                                                                                                                                                                                                                                                                                                                                                                                                                                                                                                                                                                                                                                                |         |
|                 | 3x3m pop up gazebo that is rain proof & mild wind resistant shelter               |                                                                                                                                                                                                                                                                                                                                                                                                                                                                                                                                                                                                                                                                                                                                                                                                                                                                                                                                                                                                                                                                                                                                                                                                                                                                                                                                                                                                                                                                                                                                                                                                                                                                                                                                                                                                                                                                                                                                                                                                                                                                                                                                | £55.00  |
|                 | 10ft x 10 ft. Great for 12 people standing or 10 sitting                          |                                                                                                                                                                                                                                                                                                                                                                                                                                                                                                                                                                                                                                                                                                                                                                                                                                                                                                                                                                                                                                                                                                                                                                                                                                                                                                                                                                                                                                                                                                                                                                                                                                                                                                                                                                                                                                                                                                                                                                                                                                                                                                                                |         |
| Gaz3x3-set      | 3x3 metre Summer Gazebo (Canopy, Side Walls & 1 x Heater)                         |                                                                                                                                                                                                                                                                                                                                                                                                                                                                                                                                                                                                                                                                                                                                                                                                                                                                                                                                                                                                                                                                                                                                                                                                                                                                                                                                                                                                                                                                                                                                                                                                                                                                                                                                                                                                                                                                                                                                                                                                                                                                                                                                |         |
|                 | 3x3m pop up gazebo that is rain proof & mild wind resistant shelter               |                                                                                                                                                                                                                                                                                                                                                                                                                                                                                                                                                                                                                                                                                                                                                                                                                                                                                                                                                                                                                                                                                                                                                                                                                                                                                                                                                                                                                                                                                                                                                                                                                                                                                                                                                                                                                                                                                                                                                                                                                                                                                                                                | £75.00  |
|                 | 10ft x 10 ft. Great for 12 people standing or 10 sitting                          |                                                                                                                                                                                                                                                                                                                                                                                                                                                                                                                                                                                                                                                                                                                                                                                                                                                                                                                                                                                                                                                                                                                                                                                                                                                                                                                                                                                                                                                                                                                                                                                                                                                                                                                                                                                                                                                                                                                                                                                                                                                                                                                                |         |
| Gaz6x3-basic    | 6x3 metre Summer Gazebo (6 x 3 meters area)                                       |                                                                                                                                                                                                                                                                                                                                                                                                                                                                                                                                                                                                                                                                                                                                                                                                                                                                                                                                                                                                                                                                                                                                                                                                                                                                                                                                                                                                                                                                                                                                                                                                                                                                                                                                                                                                                                                                                                                                                                                                                                                                                                                                |         |
|                 | Forms a big rectagular shelter 6metres x3meters / 20ft x 10 ft (canopy only)      |                                                                                                                                                                                                                                                                                                                                                                                                                                                                                                                                                                                                                                                                                                                                                                                                                                                                                                                                                                                                                                                                                                                                                                                                                                                                                                                                                                                                                                                                                                                                                                                                                                                                                                                                                                                                                                                                                                                                                                                                                                                                                                                                | £80.00  |
|                 | 20ft x 10 ft. Great for 18-20 people standing or 16-18 sitting                    |                                                                                                                                                                                                                                                                                                                                                                                                                                                                                                                                                                                                                                                                                                                                                                                                                                                                                                                                                                                                                                                                                                                                                                                                                                                                                                                                                                                                                                                                                                                                                                                                                                                                                                                                                                                                                                                                                                                                                                                                                                                                                                                                |         |
| Gaz6x3-walls    | 6x3 metre Summer Gazebo with Side Walls (6 x 3 meters area)                       | THE REAL PROPERTY OF THE PERSON OF THE PERSO |         |
|                 | Forms a big square rectagular 6metres x3meters / 20ft x 10 ft (canopy + walls)    |                                                                                                                                                                                                                                                                                                                                                                                                                                                                                                                                                                                                                                                                                                                                                                                                                                                                                                                                                                                                                                                                                                                                                                                                                                                                                                                                                                                                                                                                                                                                                                                                                                                                                                                                                                                                                                                                                                                                                                                                                                                                                                                                | £110.00 |
|                 | 20ft x 10 ft. Great for 18-20 people standing or 16-18 sitting                    |                                                                                                                                                                                                                                                                                                                                                                                                                                                                                                                                                                                                                                                                                                                                                                                                                                                                                                                                                                                                                                                                                                                                                                                                                                                                                                                                                                                                                                                                                                                                                                                                                                                                                                                                                                                                                                                                                                                                                                                                                                                                                                                                |         |
| Gaz6x3-set      | 6x3 metre Summer Gazebo with Patio Heaters (6 x 3 meters area)                    | -                                                                                                                                                                                                                                                                                                                                                                                                                                                                                                                                                                                                                                                                                                                                                                                                                                                                                                                                                                                                                                                                                                                                                                                                                                                                                                                                                                                                                                                                                                                                                                                                                                                                                                                                                                                                                                                                                                                                                                                                                                                                                                                              |         |
|                 | Forms a big rectagular shelter 6metres x3meters / 20ft x 10 ft (canopy + walls)   | - 100                                                                                                                                                                                                                                                                                                                                                                                                                                                                                                                                                                                                                                                                                                                                                                                                                                                                                                                                                                                                                                                                                                                                                                                                                                                                                                                                                                                                                                                                                                                                                                                                                                                                                                                                                                                                                                                                                                                                                                                                                                                                                                                          | £150.00 |
|                 | 20ft x 10 ft. Great for 18-20 people standing or 16-18 sitting                    |                                                                                                                                                                                                                                                                                                                                                                                                                                                                                                                                                                                                                                                                                                                                                                                                                                                                                                                                                                                                                                                                                                                                                                                                                                                                                                                                                                                                                                                                                                                                                                                                                                                                                                                                                                                                                                                                                                                                                                                                                                                                                                                                |         |
| Gaz6x3-HD       | Heavy Duty 6x3 meter Gazebo                                                       | •                                                                                                                                                                                                                                                                                                                                                                                                                                                                                                                                                                                                                                                                                                                                                                                                                                                                                                                                                                                                                                                                                                                                                                                                                                                                                                                                                                                                                                                                                                                                                                                                                                                                                                                                                                                                                                                                                                                                                                                                                                                                                                                              |         |
|                 | Medium sized rectangular shelter 6metres x3meters / 20ft x 10 ft (canopy + walls) | +                                                                                                                                                                                                                                                                                                                                                                                                                                                                                                                                                                                                                                                                                                                                                                                                                                                                                                                                                                                                                                                                                                                                                                                                                                                                                                                                                                                                                                                                                                                                                                                                                                                                                                                                                                                                                                                                                                                                                                                                                                                                                                                              | £100.00 |
|                 | Commercial Grade, Heavy Duty & Tall Gazebo with 3 adjustable heights              |                                                                                                                                                                                                                                                                                                                                                                                                                                                                                                                                                                                                                                                                                                                                                                                                                                                                                                                                                                                                                                                                                                                                                                                                                                                                                                                                                                                                                                                                                                                                                                                                                                                                                                                                                                                                                                                                                                                                                                                                                                                                                                                                |         |
| Gaz6x3-walls-HD | Heavy Duty 6x3 meter Gazebo with Side Walls                                       | -                                                                                                                                                                                                                                                                                                                                                                                                                                                                                                                                                                                                                                                                                                                                                                                                                                                                                                                                                                                                                                                                                                                                                                                                                                                                                                                                                                                                                                                                                                                                                                                                                                                                                                                                                                                                                                                                                                                                                                                                                                                                                                                              |         |
|                 | Medium sized rectangular shelter 6metres x3meters / 20ft x 10 ft (canopy + walls) | +                                                                                                                                                                                                                                                                                                                                                                                                                                                                                                                                                                                                                                                                                                                                                                                                                                                                                                                                                                                                                                                                                                                                                                                                                                                                                                                                                                                                                                                                                                                                                                                                                                                                                                                                                                                                                                                                                                                                                                                                                                                                                                                              | £140.00 |