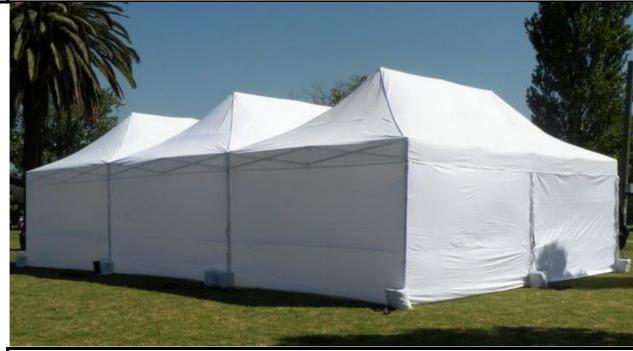

## PRICE LIST Q1 2020

Item CodeProduct DescriptionImagePrice/pcSmall-Buffet-FullHeavy Duty Pop Up Marquee - Various Sizes

Heavy Duty,
Strong Pop Up
Marquees with
Weights & Ropes
For Extra
Stability.

**Any Season** Compatible

| 3m x 3m (10 foot x 10 foot) with walls & weights                                   | £75.00  |
|------------------------------------------------------------------------------------|---------|
| 3m x 6m (10 foot x 20 foot) with walls & weights                                   | £150.00 |
| 6m x 6m (20 foot x 20 foot) with walls, weights & guttering. Other layout 12m x 3m | £300.00 |
| 6m x 9m (20 foot x 30 foot) with walls, weights & guttering.                       | £450.00 |
| 6m x 12m (20 foot x 40 foot) with walls, weights & guttering.                      | £600.00 |
| 9m x 12m (30 foot x 40 foot) with walls, weights & guttering.                      | £750.00 |