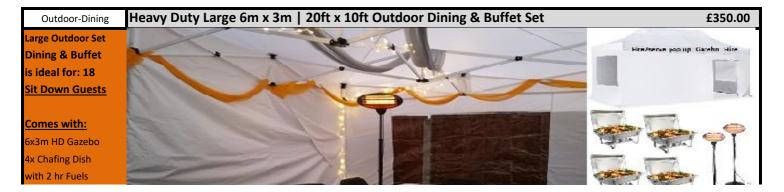

Large-Buffet-Full

Large 6m x 3m | 20ft x 10ft Outdoor Buffet Set - Full

£300.00

Large Outdoor **Buffet Set** is ideal for: 35-40 Guests

1 x Beer Bucket

# Comes with:

6mx3m Gazebo 6x Chafing Dish Fuels+Serving Sp 3x Tables 6 ft 1x 20L Urn/Boiler 40x Cups 40x Saucers

40 Dinner Plates 40x Side Plates Kings Cutlery Drinks Tub

Fairy Lights

Large-Buffet-Eco

20ft x 10ft Outdoor Buffet Set - Economy Large 6m x 3m

£250.00

Large Outdoor **Buffet Set** is ideal for: 35-40 Guests

#### Comes with:

6mx3m Gazebo 6x Chafing Dish with 2 hr Fuels 3x Tables 6 ft 1x 20L Urn/Boiler

Drinks Tub Fairy Lights Serving Spoons

Make-your-own

Large 6mx3m | 20ftx10ft - All events are different, so make your own package: 0777 015 3547