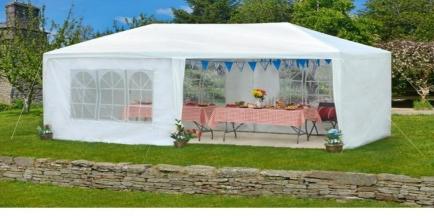

### **SUMMER POP UP GAZEBOS - Various Sizes**

BBQ Grill capacity is ideal for: Serving around 50 - 60 Guests

Comes with:
3mx3m Gazebo
with walls

Double Barrell

Charcoal Grill

with BBQ Tools &

Instant Light

6kg Charcoal Bags

1 x table 6 ft 100 LED Fairy Light

Comes with: 3mx3m Gazebo with walls & lights Double Barrell **Charcoal Grill** with BBQ Tools & Instant Light 6kg Charcoal Bags 2 x Table 6 ft 2 x Chafing dishes with 2 hours fuel 2 x Large Platters

Large Outdoor **Buffet Set** 

is ideal for: Up up 50 guests Tips for package BBQ Grill

Chairs

Lights Patio Heaters Flooring/Carpet Dinnerware

Decoration

| Gaz3x3-basic    | 3x3 metre Summer Gazebo (Canopy only)                                             | -                                                                                                                                                                                                                                                                                                                                                                                                                                                                                                                                                                                                                                                                                                                                                                                                                                                                                                                                                                                                                                                                                                                                                                                                                                                                                                                                                                                                                                                                                                                                                                                                                                                                                                                                                                                                                                                                                                                                                                                                                                                                                                                              |         |
|-----------------|-----------------------------------------------------------------------------------|--------------------------------------------------------------------------------------------------------------------------------------------------------------------------------------------------------------------------------------------------------------------------------------------------------------------------------------------------------------------------------------------------------------------------------------------------------------------------------------------------------------------------------------------------------------------------------------------------------------------------------------------------------------------------------------------------------------------------------------------------------------------------------------------------------------------------------------------------------------------------------------------------------------------------------------------------------------------------------------------------------------------------------------------------------------------------------------------------------------------------------------------------------------------------------------------------------------------------------------------------------------------------------------------------------------------------------------------------------------------------------------------------------------------------------------------------------------------------------------------------------------------------------------------------------------------------------------------------------------------------------------------------------------------------------------------------------------------------------------------------------------------------------------------------------------------------------------------------------------------------------------------------------------------------------------------------------------------------------------------------------------------------------------------------------------------------------------------------------------------------------|---------|
|                 | 3x3m pop up gazebo that is rain proof & mild wind resistant shelter               | EN SAIGN                                                                                                                                                                                                                                                                                                                                                                                                                                                                                                                                                                                                                                                                                                                                                                                                                                                                                                                                                                                                                                                                                                                                                                                                                                                                                                                                                                                                                                                                                                                                                                                                                                                                                                                                                                                                                                                                                                                                                                                                                                                                                                                       | £40.00  |
|                 | 10ft x 10 ft. Great for 12 people standing or 10 sitting                          |                                                                                                                                                                                                                                                                                                                                                                                                                                                                                                                                                                                                                                                                                                                                                                                                                                                                                                                                                                                                                                                                                                                                                                                                                                                                                                                                                                                                                                                                                                                                                                                                                                                                                                                                                                                                                                                                                                                                                                                                                                                                                                                                |         |
| Gaz3x3-walls    | 3x3 metre Summer Gazebo (Canopy & Side walls)                                     |                                                                                                                                                                                                                                                                                                                                                                                                                                                                                                                                                                                                                                                                                                                                                                                                                                                                                                                                                                                                                                                                                                                                                                                                                                                                                                                                                                                                                                                                                                                                                                                                                                                                                                                                                                                                                                                                                                                                                                                                                                                                                                                                |         |
|                 | 3x3m pop up gazebo that is rain proof & mild wind resistant shelter               |                                                                                                                                                                                                                                                                                                                                                                                                                                                                                                                                                                                                                                                                                                                                                                                                                                                                                                                                                                                                                                                                                                                                                                                                                                                                                                                                                                                                                                                                                                                                                                                                                                                                                                                                                                                                                                                                                                                                                                                                                                                                                                                                | £55.00  |
|                 | 10ft x 10 ft. Great for 12 people standing or 10 sitting                          |                                                                                                                                                                                                                                                                                                                                                                                                                                                                                                                                                                                                                                                                                                                                                                                                                                                                                                                                                                                                                                                                                                                                                                                                                                                                                                                                                                                                                                                                                                                                                                                                                                                                                                                                                                                                                                                                                                                                                                                                                                                                                                                                |         |
| Gaz3x3-set      | 3x3 metre Summer Gazebo (Canopy, Side Walls & 1 x Heater)                         |                                                                                                                                                                                                                                                                                                                                                                                                                                                                                                                                                                                                                                                                                                                                                                                                                                                                                                                                                                                                                                                                                                                                                                                                                                                                                                                                                                                                                                                                                                                                                                                                                                                                                                                                                                                                                                                                                                                                                                                                                                                                                                                                |         |
|                 | 3x3m pop up gazebo that is rain proof & mild wind resistant shelter               |                                                                                                                                                                                                                                                                                                                                                                                                                                                                                                                                                                                                                                                                                                                                                                                                                                                                                                                                                                                                                                                                                                                                                                                                                                                                                                                                                                                                                                                                                                                                                                                                                                                                                                                                                                                                                                                                                                                                                                                                                                                                                                                                | £75.00  |
|                 | 10ft x 10 ft. Great for 12 people standing or 10 sitting                          |                                                                                                                                                                                                                                                                                                                                                                                                                                                                                                                                                                                                                                                                                                                                                                                                                                                                                                                                                                                                                                                                                                                                                                                                                                                                                                                                                                                                                                                                                                                                                                                                                                                                                                                                                                                                                                                                                                                                                                                                                                                                                                                                |         |
| Gaz6x3-basic    | 6x3 metre Summer Gazebo (6 x 3 meters area)                                       |                                                                                                                                                                                                                                                                                                                                                                                                                                                                                                                                                                                                                                                                                                                                                                                                                                                                                                                                                                                                                                                                                                                                                                                                                                                                                                                                                                                                                                                                                                                                                                                                                                                                                                                                                                                                                                                                                                                                                                                                                                                                                                                                |         |
|                 | Forms a big rectagular shelter 6metres x3meters / 20ft x 10 ft (canopy only)      |                                                                                                                                                                                                                                                                                                                                                                                                                                                                                                                                                                                                                                                                                                                                                                                                                                                                                                                                                                                                                                                                                                                                                                                                                                                                                                                                                                                                                                                                                                                                                                                                                                                                                                                                                                                                                                                                                                                                                                                                                                                                                                                                | £80.00  |
|                 | 20ft x 10 ft. Great for 18-20 people standing or 16-18 sitting                    |                                                                                                                                                                                                                                                                                                                                                                                                                                                                                                                                                                                                                                                                                                                                                                                                                                                                                                                                                                                                                                                                                                                                                                                                                                                                                                                                                                                                                                                                                                                                                                                                                                                                                                                                                                                                                                                                                                                                                                                                                                                                                                                                |         |
| Gaz6x3-walls    | 6x3 metre Summer Gazebo with Side Walls (6 x 3 meters area)                       | THE REAL PROPERTY OF THE PERSON OF THE PERSO |         |
|                 | Forms a big square rectagular 6metres x3meters / 20ft x 10 ft (canopy + walls)    |                                                                                                                                                                                                                                                                                                                                                                                                                                                                                                                                                                                                                                                                                                                                                                                                                                                                                                                                                                                                                                                                                                                                                                                                                                                                                                                                                                                                                                                                                                                                                                                                                                                                                                                                                                                                                                                                                                                                                                                                                                                                                                                                | £110.00 |
|                 | 20ft x 10 ft. Great for 18-20 people standing or 16-18 sitting                    |                                                                                                                                                                                                                                                                                                                                                                                                                                                                                                                                                                                                                                                                                                                                                                                                                                                                                                                                                                                                                                                                                                                                                                                                                                                                                                                                                                                                                                                                                                                                                                                                                                                                                                                                                                                                                                                                                                                                                                                                                                                                                                                                |         |
| Gaz6x3-set      | 6x3 metre Summer Gazebo with Patio Heaters (6 x 3 meters area)                    | -                                                                                                                                                                                                                                                                                                                                                                                                                                                                                                                                                                                                                                                                                                                                                                                                                                                                                                                                                                                                                                                                                                                                                                                                                                                                                                                                                                                                                                                                                                                                                                                                                                                                                                                                                                                                                                                                                                                                                                                                                                                                                                                              |         |
|                 | Forms a big rectagular shelter 6metres x3meters / 20ft x 10 ft (canopy + walls)   | - 100                                                                                                                                                                                                                                                                                                                                                                                                                                                                                                                                                                                                                                                                                                                                                                                                                                                                                                                                                                                                                                                                                                                                                                                                                                                                                                                                                                                                                                                                                                                                                                                                                                                                                                                                                                                                                                                                                                                                                                                                                                                                                                                          | £150.00 |
|                 | 20ft x 10 ft. Great for 18-20 people standing or 16-18 sitting                    |                                                                                                                                                                                                                                                                                                                                                                                                                                                                                                                                                                                                                                                                                                                                                                                                                                                                                                                                                                                                                                                                                                                                                                                                                                                                                                                                                                                                                                                                                                                                                                                                                                                                                                                                                                                                                                                                                                                                                                                                                                                                                                                                |         |
| Gaz6x3-HD       | Heavy Duty 6x3 meter Gazebo                                                       | •                                                                                                                                                                                                                                                                                                                                                                                                                                                                                                                                                                                                                                                                                                                                                                                                                                                                                                                                                                                                                                                                                                                                                                                                                                                                                                                                                                                                                                                                                                                                                                                                                                                                                                                                                                                                                                                                                                                                                                                                                                                                                                                              |         |
|                 | Medium sized rectangular shelter 6metres x3meters / 20ft x 10 ft (canopy + walls) | +                                                                                                                                                                                                                                                                                                                                                                                                                                                                                                                                                                                                                                                                                                                                                                                                                                                                                                                                                                                                                                                                                                                                                                                                                                                                                                                                                                                                                                                                                                                                                                                                                                                                                                                                                                                                                                                                                                                                                                                                                                                                                                                              | £100.00 |
|                 | Commercial Grade, Heavy Duty & Tall Gazebo with 3 adjustable heights              |                                                                                                                                                                                                                                                                                                                                                                                                                                                                                                                                                                                                                                                                                                                                                                                                                                                                                                                                                                                                                                                                                                                                                                                                                                                                                                                                                                                                                                                                                                                                                                                                                                                                                                                                                                                                                                                                                                                                                                                                                                                                                                                                |         |
| Gaz6x3-walls-HD | Heavy Duty 6x3 meter Gazebo with Side Walls                                       | -                                                                                                                                                                                                                                                                                                                                                                                                                                                                                                                                                                                                                                                                                                                                                                                                                                                                                                                                                                                                                                                                                                                                                                                                                                                                                                                                                                                                                                                                                                                                                                                                                                                                                                                                                                                                                                                                                                                                                                                                                                                                                                                              |         |
|                 | Medium sized rectangular shelter 6metres x3meters / 20ft x 10 ft (canopy + walls) | +                                                                                                                                                                                                                                                                                                                                                                                                                                                                                                                                                                                                                                                                                                                                                                                                                                                                                                                                                                                                                                                                                                                                                                                                                                                                                                                                                                                                                                                                                                                                                                                                                                                                                                                                                                                                                                                                                                                                                                                                                                                                                                                              | £140.00 |