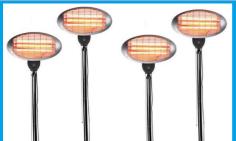

| Decor-Umbrellas             | Decoration-2: Indian Coloured Festive Umbrellas                                           |              |        |
|-----------------------------|-------------------------------------------------------------------------------------------|--------------|--------|
|                             | Traditional upside down umbrellas                                                         |              | £20.00 |
|                             | Oriental colour full - set of 4                                                           | -            |        |
| Décor-Bunting               | Multi coloured Party Bunting string - 10 metres long                                      |              |        |
| Decor Building              | Bunting party decoration makes any happy occasion happier. Easy to set up                 |              | £2.50  |
|                             | A great addition to any venue, from birthday, wedding, baby shower or garden party        |              | 22.50  |
|                             |                                                                                           |              |        |
| Décor-Pompoms               | Decoration-3: Multi Colour Paper Tissue Pom Poms                                          |              |        |
|                             | Tissue Paper pom pon to mark every occasion special                                       |              | £20.00 |
|                             | Dark pink to light pink. Top hanging in various colours available.                        |              |        |
| Flooring -Tapr              | Heavy Duty Tarpaulin Plastic Underlay Sheet                                               |              |        |
| 5 1                         | Polytuf Heavy Duty Silver / Green Tarpaulins ideal ground sheets. Range of sizes avail.   |              | £10.00 |
|                             | Polyethylene blended fabric & comes with reinforced corners. Price based on 3mx3m.        |              |        |
|                             |                                                                                           | 773          |        |
| Flooring -astroturf         | Green Astro Turf Carpet - artificial grass matting                                        |              |        |
|                             | Economy Mattign Solution. Synthetic Lawn Turf Carpet for Marquees and Gazebo.             |              | £25.00 |
|                             | Price based on 3mx3m. Larger sizes available for flooring                                 |              |        |
| Flooring-redcarpet          | Red Carpet Matting 6m x 3m                                                                |              |        |
|                             | Carpet matting with underlay for any occasion in superior red colour                      |              | £50.00 |
|                             | Price based on 3mx6m. Larger sizes available for flooring                                 |              |        |
|                             | Freestanding Electric Patio Heaters                                                       |              |        |
| Heater                      | Enjoy a drink or party in the garden any time of year. Ttractive & robust structure.      |              | 520.00 |
|                             |                                                                                           |              | £20.00 |
|                             | 3 heat settings 650W, 1350W, 2000W. Adjustable Height. Perfect for any event!             |              |        |
| SoupKettle                  | Electric Soup Kettle - 10 Litres (black)                                                  |              |        |
|                             | 10L capacity, serves curries, soups, chilli etc. Free serving spoon                       |              | £20.00 |
|                             | Comes with energy saving & Auto power cut off feature                                     | ~ 0          |        |
| Waterboiler                 | 20L Electric Water Boiler                                                                 |              |        |
|                             | Large 20 Litres Capacity Electric water boiler / Tea Urn                                  | •            | £20.00 |
|                             | Comes with energy saving & Auto power cut off feature                                     |              |        |
|                             | comes with energy saving & Auto power cut off feature                                     |              |        |
| C D                         |                                                                                           | T            |        |
| SoupBowl                    | 1.5 Litres Vacuum Jugs                                                                    |              | 64.00  |
| SoupBowl                    | 1.5 Litres Vacuum Jugs Serve Tea and Coffee with this 1.5 Litre Stainess Steel Vacuum Jug | HIRE 2 SERVE | £4.00  |
| SoupBowl                    | 1.5 Litres Vacuum Jugs                                                                    | HIRE 2 SERVE | £4.00  |
| SoupBowl  Afternoon Tea Set | 1.5 Litres Vacuum Jugs Serve Tea and Coffee with this 1.5 Litre Stainess Steel Vacuum Jug | HIRE 2 SERVE | £4.00  |