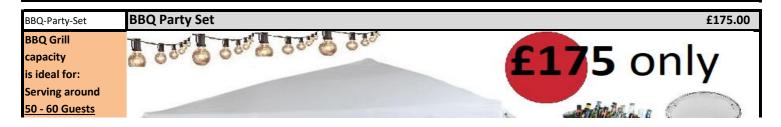

### **SUMMER POP UP GAZEBOS - Various Sizes**

BBQ Grill capacity is ideal for: Serving around 50 - 60 Guests

Comes with:
3mx3m Gazebo
with walls

Double Barrell

Charcoal Grill

with BBQ Tools &

Instant Light

6kg Charcoal Bags