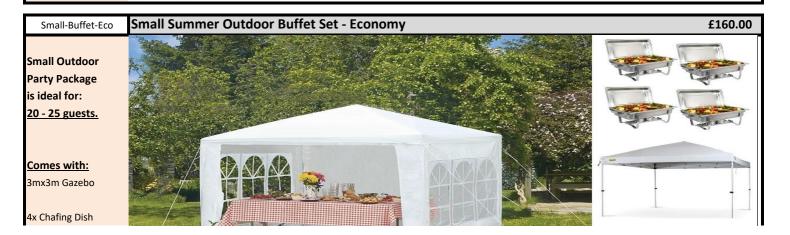

3x Tables 6 ft
1x 20L Urn/Boiler
18x Cups/Saucers
18x Dinner Plates
18x Side Plates
Drinks Tub
Kings Cutlery
Serving Spoons

Fairy Lights