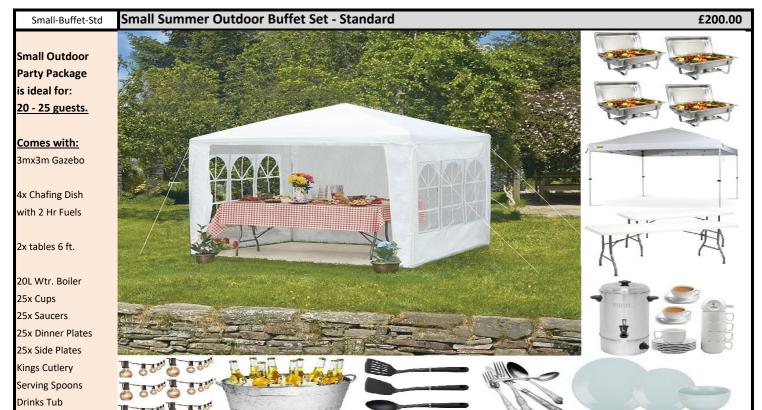

### **SUMMER POP UP GAZEBOS - Various Sizes**

BBQ Grill capacity is ideal for: Serving around 50 - 60 Guests

Comes with:
3mx3m Gazebo
with walls

Double Barrell

Charcoal Grill

with BBQ Tools &

Instant Light

6kg Charcoal Bags

1 x table 6 ft 100 LED Fairy Light

Comes with: 3mx3m Gazebo with walls & lights Double Barrell **Charcoal Grill** with BBQ Tools & Instant Light 6kg Charcoal Bags 2 x Table 6 ft 2 x Chafing dishes with 2 hours fuel 2 x Large Platters