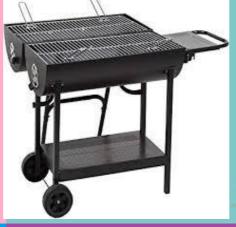

### **SUMMER POP UP GAZEBOS - Various Sizes**

BBQ Grill capacity is ideal for: Serving around 50 - 60 Guests

Comes with:
3mx3m Gazebo
with walls

Double Barrell

Charcoal Grill

with BBQ Tools &

Instant Light

6kg Charcoal Bags

|               | Heavy Duty, Commercial Quality                                                                                                                                                                                                      |               |        |
|---------------|-------------------------------------------------------------------------------------------------------------------------------------------------------------------------------------------------------------------------------------|---------------|--------|
| Table-6ft     | 6 Foot Folding Tables  Light weight, yet tough, these plastic foldable tables are a must have  Heavy Duty, Commercial Quality                                                                                                       | A H           | £10.00 |
|               | Rustic Pallet Bar for Garden Parties  Heavy Duty Pallet Bar with plenty bottle storage & generous drinks preperation area  Opens up from both sides to offer a larger storage area                                                  |               | £75.00 |
| Chairs-bar    | Black Folding Bar Stool/Chairs  Light weight, yet tough, these plastic foldable Bar stool chairs are perfect for your guests, whether indoors or out in the garden. Comes with back rest & easy fold up.                            | AA            | £3.50  |
| Cshaker-large | Large 2 Piece Cocktail Shaker Tin and Glass Set  An essential for any mixologist, the Boston Cocktail Shaker is a staple bar item.  The ease of use of this cocktail shaker has cemented its position as a prof. standard.          |               | £1.50  |
| Cshaker-small | 3 Piece Stainless Steel Cocktail Shaker  Take your mixology game to the next level with this 3-Piece St.Steel Cocktail Shaker  This shaker is incredibly easy to use for both professionals and amateurs alike.                     |               | £1.00  |
| G-rimmer      | Glass Rimmer - An essential for all you cocktail connoisseurs.  Go the extra mile and coat the rim of your martini glass with either salt or sugar, depending on your beverage or preference. This is the perfect tool for the job! |               | £2.50  |
| Peg-Measurer  | Stainless Steel Peg Measurer - 30 X 60 ML  Cocktail Peg Measuring Jigger. Measure Shots & Spirit Drinks.  Brushed stainless steel finish blends seamlessly with any home or commercial bar,                                         |               | £0.50  |
| Bar-Mat       | Somersby Cider Thin profile Rubber Bar Runner Mat   58cm x 22cm  A Somersby branded drip runner suitable for pubs, home bars and restaurants.  A perfect way to keep your bar top surface clean and dry.                            | TALAS FOR THE | £2.00  |
| Decanter      | Curved Glass Decanter 750ml  When thinking about decanters, class and sophistication instantly come to mind.  This smoothly curved item is great for elegant presentation of wines and spirits.                                     |               | £3.50  |
| Icebucket     | Round ice bucket in black - two piece  Capacity: 4 litres/7 pints. Diameter: 200mm. Height: 200mm  Keep your champagne wine bottle cool with this double walled cooler                                                              |               | £2.00  |
| BBQ-set       | Galvanised Steel Beer, Wine And Champagne Ice/Drinks Bucket  Capacity 20-30 regular drinks bottles. Great for wine, champagne & beer.                                                                                               |               | £10.00 |