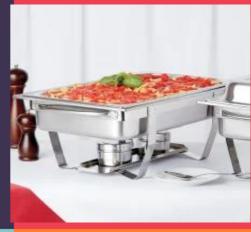

Large-Buffet-Full

Large 6m x 3m | 20ft x 10ft Outdoor Buffet Set - Full

£300.00

Large Outdoor **Buffet Set** is ideal for: 35-40 Guests

1 x Beer Bucket

£250.00

Large Outdoor **Buffet Set** is ideal for: 35-40 Guests