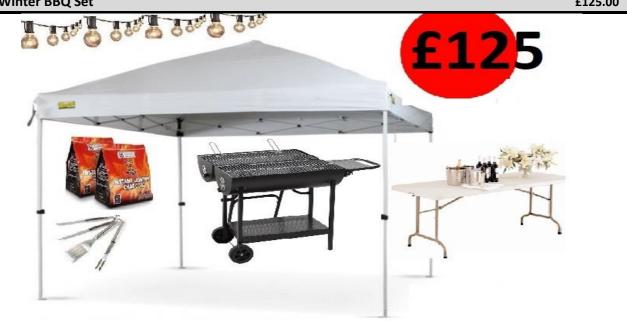

### **SUMMER POP UP GAZEBOS - Various Sizes**

BBQ Grill capacity is ideal for: Serving around 50 - 60 Guests

Comes with:
3mx3m Gazebo
with walls

Double Barrell

Charcoal Grill

with BBQ Tools &

Instant Light

6kg Charcoal Bags

1 x table 6 ft 100 LED Fairy Light

Comes with: 3mx3m Gazebo with walls & lights Double Barrell **Charcoal Grill** with BBQ Tools & Instant Light 6kg Charcoal Bags 2 x Table 6 ft 2 x Chafing dishes with 2 hours fuel 2 x Large Platters