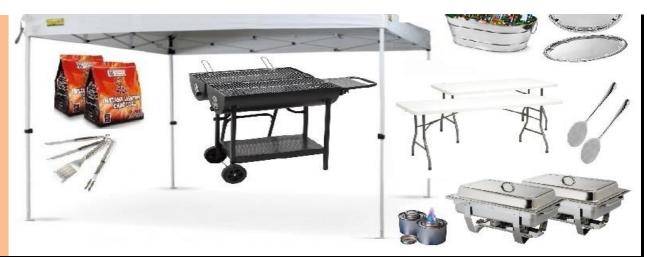

### **SUMMER POP UP GAZEBOS - Various Sizes**

BBQ Grill capacity is ideal for: Serving around 50 - 60 Guests

Comes with:
3mx3m Gazebo
with walls

Double Barrell

Charcoal Grill

with BBQ Tools &

Instant Light

6kg Charcoal Bags

1 x table 6 ft 100 LED Fairy Light

Comes with: 3mx3m Gazebo with walls & lights Double Barrell **Charcoal Grill** with BBQ Tools & Instant Light 6kg Charcoal Bags 2 x Table 6 ft 2 x Chafing dishes with 2 hours fuel 2 x Large Platters